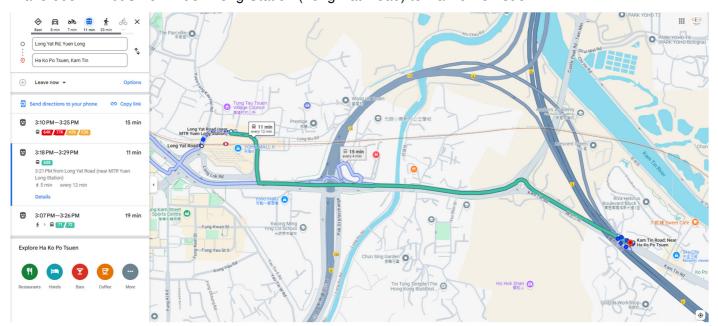

# How to get to the assembly point?

-Take 608 Minibus from Yuen Long Station (Long Yat Road) to Ha Ko Po Tsuen

行車路線 主要上落客點

| 鳳翔路公共小巴總站   | 鳳翔路公共小巴總站 鳳庭苑                                  |
|-------------|------------------------------------------------|
| 鳳翔路         |                                                |
| 青山公路—元朗段    |                                                |
| 朗日路         |                                                |
| 青山公路—元朗段    | 東成里 博愛醫院                                       |
| 錦田公路        | 下高埔村 爾魯<br>高埔村<br>錦田公立蒙養學校<br>吉慶圍<br>錦田郵政局 永隆圖 |
| 東匯路         |                                                |
| 錦上路站公共運輸交匯處 | 港鐵錦上路站 (C 出口)                                  |
| 東匯路         |                                                |
| 錦田公路        | 錦田診所<br>石崗新村<br>七星崗村<br>石崗菜站<br>八鄉消防局          |