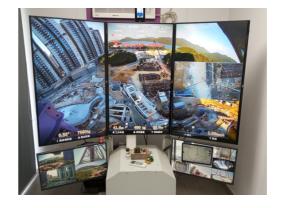

### **Programme Highlight**

Unmanned Tower Crane (UMTC) is an idea to refine construction solutions. It allows the worker to remote operate from the ground, make sure operators execute safety lifting rules, and be alerted with all the possible safety hazards. Based on AI, AR, RTK, sensor modules and all the latest technologies, the system is going to provide the industry with more safety and productivity.