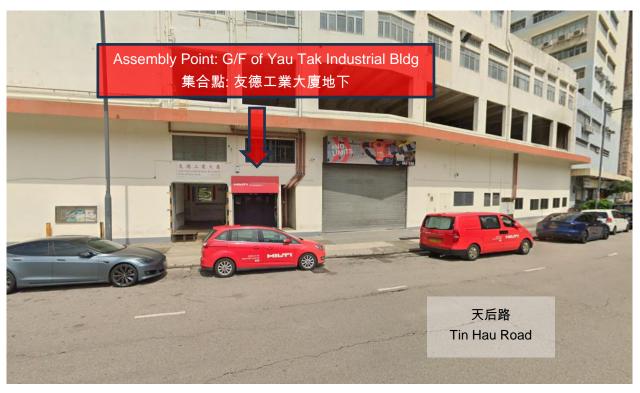

#### **Assembly Point and Time**

Location: Hilti Customer Experience Center, Unit B, Ground Floor, Yau Tak Industrial Bldg, 10 Tin Hau Road, Tuen Mun, 9:45am (see attached)

#### Location plan for Assembly & Dismissal Point: -

| 集合及解散地點:                    | Hilti 客戶體驗中心 (屯門天后廟路 10 號友德工業大廈地下 B 室)                                                                     |
|-----------------------------|------------------------------------------------------------------------------------------------------------|
| Assembly & Dismissal Point: | Hilti Customer Experience Center, Unit B, Ground Floor, Yau Tak Industrial Bldg, 10 Tin Hau Road, Tuen Mun |
| 集合時間 / Assembly Time:       | 9:45am                                                                                                     |
| 解散時間/ Dismissal Time:       | 12:00noon                                                                                                  |