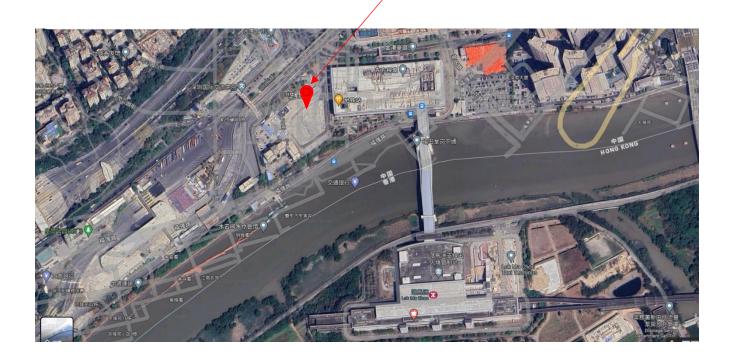

#### Assemble Point and Time

08:00, 13 April 2024 (Saturday) 福田口岸旅遊巴候車處集合

## - Dismissing Point and Time

17:30, 13 April 2024 (Saturday)

福田口岸旅遊巴候車處解散

(Gathering point can be referred to the attached location plan)