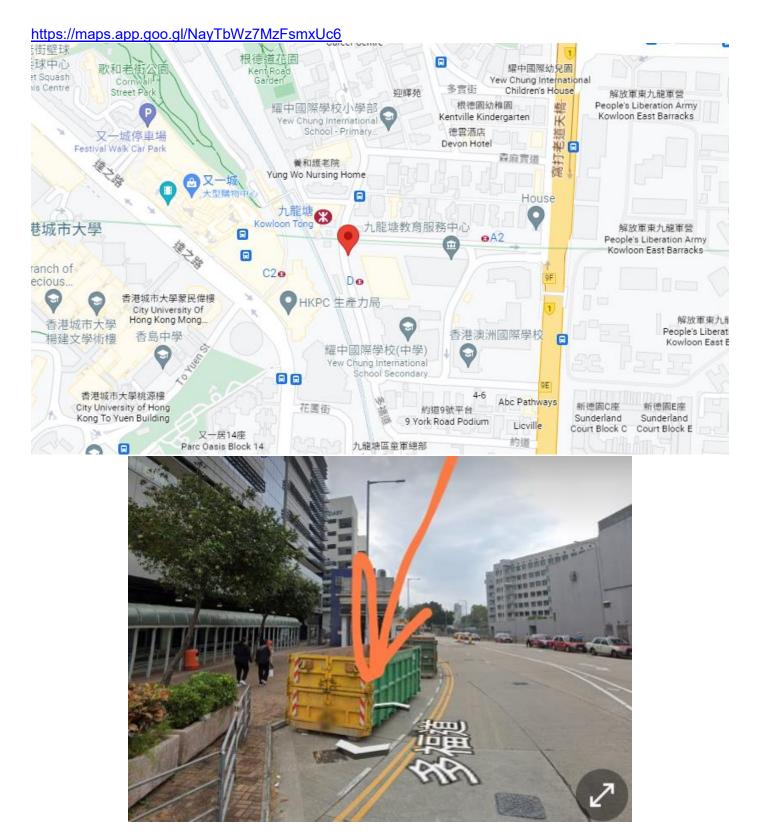

## Assembly Point and Time for Transportation

Location :Kowloon Tong MTR Station, Exit D, To Fuk Road 九龍灣港鐵站 D 出口多福道,

Time: 9:00am, 18 Novemeber 2023

(detail refer to the attached location plan)

#### Location plan and assemble point: -

Assembly/Dimissal Point: Kowloon Tong MTR Station, Exit D, To Fuk Road 九龍灣港鐵站 D 出口多福道, Assembly/Dimissal Time: 9:00am / 1:00pm, 18 Novemeber 2023