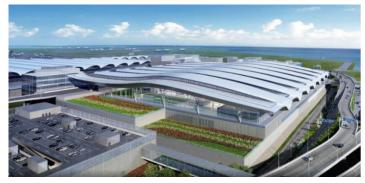

## **Programme Title**

Technical Visit to T2 Expansion Works, Hong Kong International Airport

## **Programme Highlight**

Terminal 2 Expansion is one of the core projects of the Three-runway System. The works include the construction of T2, North Annex Building (NAB) and Ground Transportation Centre (GTC) with interconnecting bridges, landside transport infrastructure including viaducts and at grade roads, underground utility services, one sewage pumping station with the associated electrical building, footbridges, external works and modification works to existing facilities. The project widely adopts BIM technology and other innovative construction solutions including cloud-based data platform and DfMA.